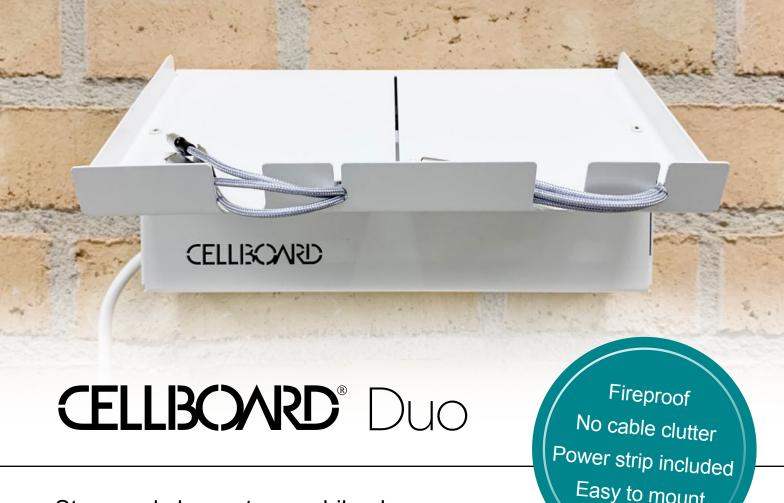

Store and charge two mobile phones with this practical and stylish mobile shelf! Easy to mount

The Cellboard® mobile shelf holds five mobile phones of all sizes, including larger models like Samsung and iPhone. The shelf is made of lacquered steel, making it fireproof. Its design is simple and cost-effective, and multiple shelves can be placed vertically or horizontally as needed. The shelf is mounted on the wall with just two screws and can be easily lifted off for cleaning. A practical groove conceals the included power strip, keeping cables organized. To secure the chargers,

Feel free to contact us for more information or visit cellboard.se to see all our products.

the Cablelock accessory is available as an

optional add-on.

**ŒLLISCOND**® Duo Weight: 1 kg | Length: 260 mm | Depth: 150 mm | Height: 140 mm